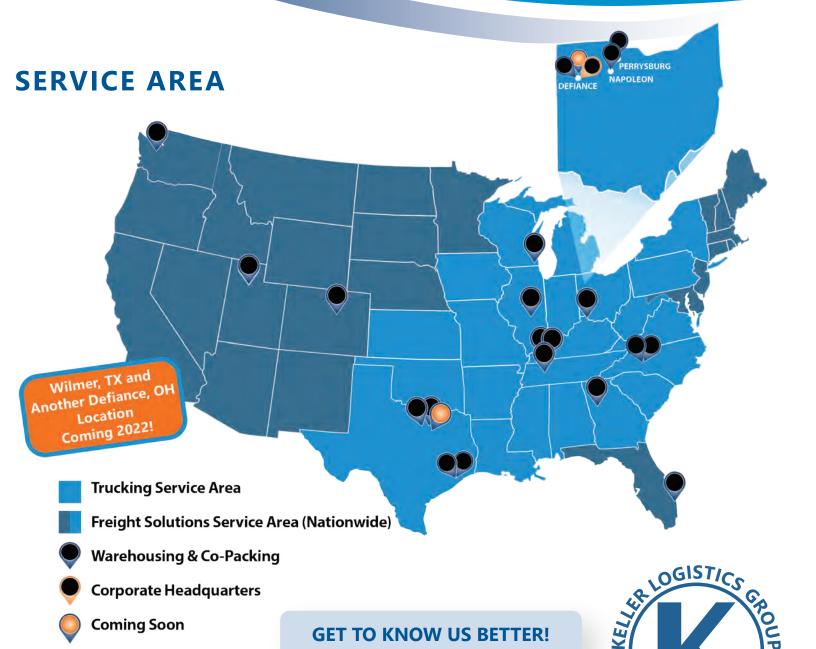

Our warehouse locations can be supported by our asset based trucking affiliate, or our freight solutions transportation affiliate making us a strong 3PL partner. We have processes and resources in place to find warehouse sites, take down leases, and begin operations anywhere in the country. Our Co-Packing facilities are equipped to carton 4, 6,12,18, and 24 pack cans/plastic & glass bottles configurations, and can shrink bundle up to 30 count packs. We also offer handwork such as kitting, repacking and end aisle display building.

# **Warehousing & Co-Packing**

- Over 3 million SF dry space and growing!
  - Food grade sites available
- Quick start-up for seasonal operations
- Beverage Repack: multi and variety packs of cans or plastic bottles in cartons or shrink bundled
- Specialized equipment for packing and wrapping of multi, variety, and warehouse club packs
- Retail-ready display building of all types available
  - We go where you grow!